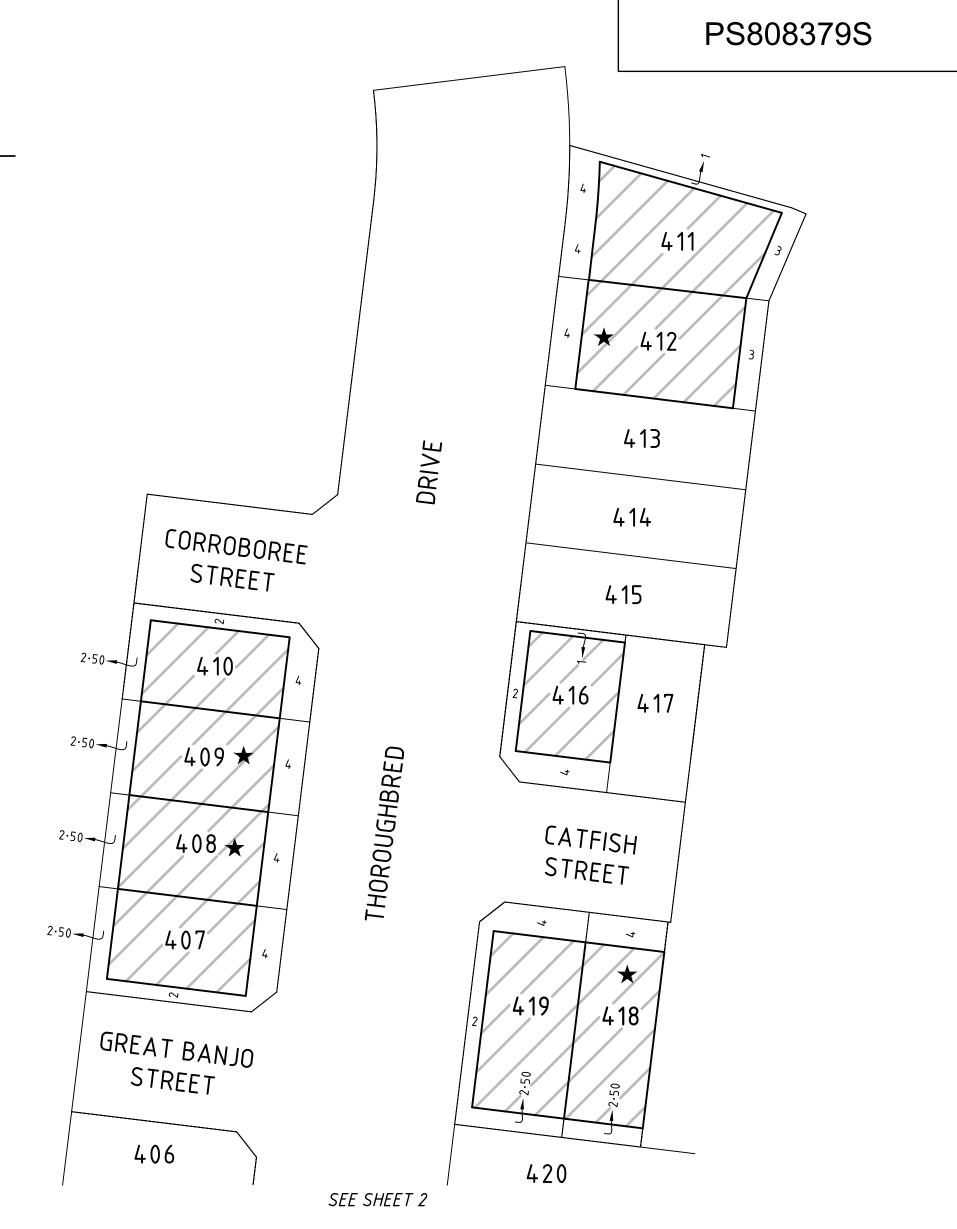

## **BUILDING ENVELOPES**

SIDE SETBACKS

UNLESS NOMINATED ON THE PLAN, A BUILD TO BOUNDARY ZONE ONLY APPLIES TO ONE SIDE OF THE LOT WHERE THE CROSSOVER EXISTS. A SETBACK OF AT LEAST 1 METRE MUST BE PROVIDED FOR THE OPPOSITE SIDE BOUNDARY.