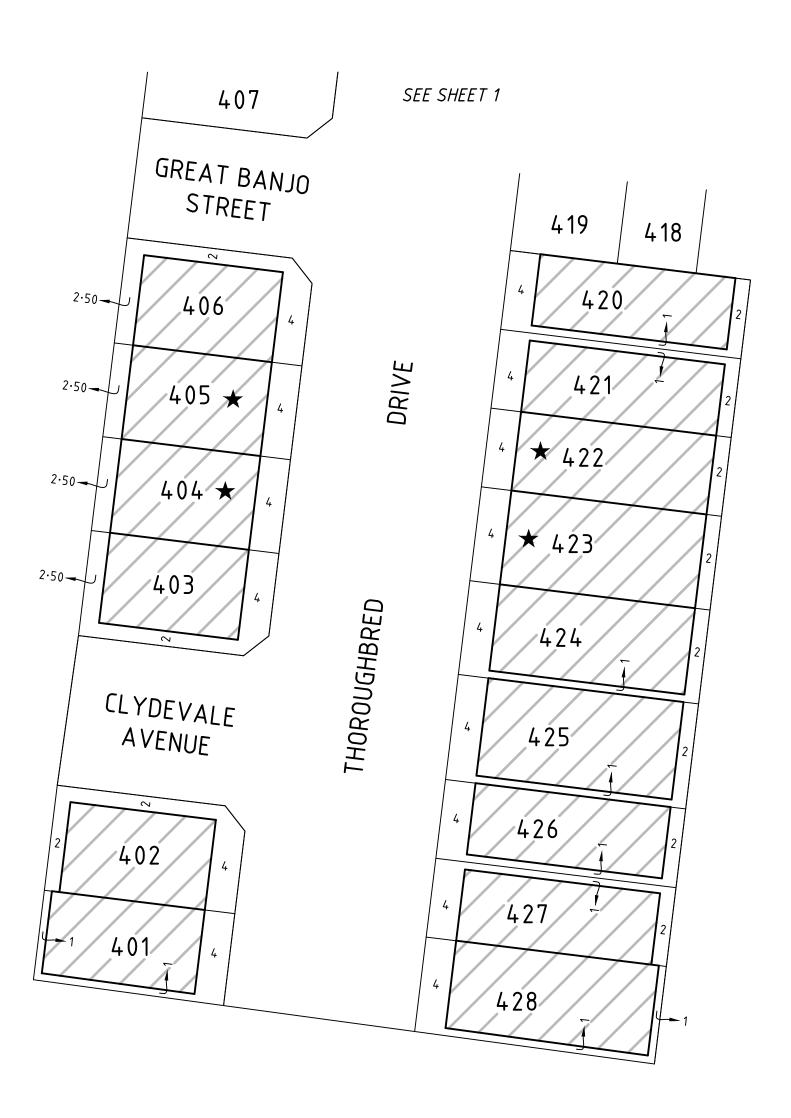

## **BUILDING ENVELOPES**

SIDE SETBACKS

UNLESS NOMINATED ON THE PLAN, A BUILD TO BOUNDARY ZONE ONLY APPLIES TO ONE SIDE OF THE LOT WHERE THE CROSSOVER EXISTS. A SETBACK OF AT LEAST 1 METRE MUST BE PROVIDED FOR THE OPPOSITE SIDE BOUNDARY.