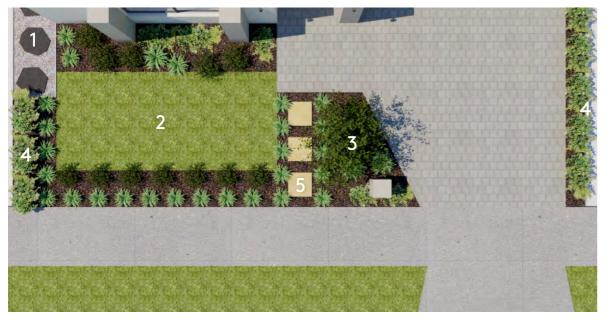

### PACKAGE 4

## Japanese Garden

design and plantings. Rich green cascading acacias ne in complete harmony with japonicas and the oriental of of hellebores. The brilliant red foliage of a mature map tree creates a striking showpiece as bluestone stepper through the front yard to the side gate.

### LAYOUT KEY

1 2 3

4

Feature tree

Turf

Steppers in mulch

Shrub planting

Disclaimer: Front landscape package excludes driveways, letterboxes and fencing