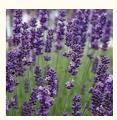

## Classic Garden

The timeless beauty of formal design is yours with the Classic Garden package. This elegant palette of white with purple hues features evergreen buxus hedging and the perfumed beauty of gardenias and lavenders bordering a central front lawn. Stone steppers lead to the front door and side gate, while a mature feature tree brings seasonal

#### LAYOUT KEY

**Renga Renga Lily** Arthropodium cirratum

**Wild Iris** Dietes grandiflora

**English Lavender** Lavandula angustifolia

Creeping Thyme Thymus serpyllum

**Crepe Myrtle** Lagerstroemia indica 'Natchez'