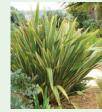

**Chinese Elm** Ulmus parvifolia

Kangaroo Paw

Anigozanthos flavidus

**Blue Flax Lily** Dianella caerulea 'Little Jess'

**Emu Bush** Eremophila 'Blue Horizon' **Blue Fescue Grass** Festuca glauca

Phormium tenax

Flax

Wilga

**Foxtail Grass** Pennisetum alopecuroides

Geijera parviflora

**Native Rosemary** Westringia fruticosa 'Grey Box'

Steppers in gravel

This visually stunnin

a variety of colours, textures and heights. Enjoy Aussie favourites such a vibrant red Kangaroo Paw, the soft blue-grey of Festuca and wispy ornamental grasses. Bluestone steppers meander from the front patio to the side gate in a garden designed to take care of itself.