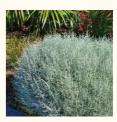

### LAYOUT KEY

ALL SHE SHE

Yellow Buttons Chrysocephalum apiculatum

**Cushion Bush** Leucophyta brownii

**Coastal Tussock Grass** Poa poiformis

Native Rosemary Westringia fruticosa

**Water Gum** Tristaniopsis laurina

**Pig's Ear** Cotyledon orbiculata

**Basket Grass** Lomandra longifolia

**Blue Chalk Sticks** Senecio mandraliscae

**Coast Banksia** Banksia integrifolia

Steppers in gravel

Dianella tasmanica

**River Wattle** Acacia cognata 'Limelight'