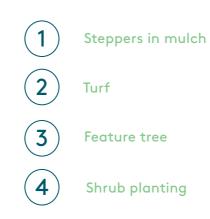

### LAYOUT KEY

1 2 3

4

Feature tree

Turf

Steppers in mulch

Shrub planting

Disclaimer: Front landscape package excludes driveways, letterboxes and fencing