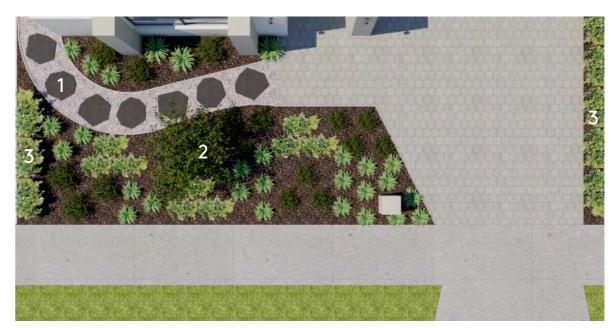

Flax

Wilga

**Foxtail Grass** Pennisetum alopecuroides

Geijera parviflora

**Native Rosemary** Westringia fruticosa 'Grey Box'

Steppers in gravel

This visually stunnin

a variety of colours, textures and heights. Enjoy Aussie favourites such a vibrant red Kangaroo Paw, the soft blue-grey of Festuca and wispy ornamental grasses. Bluestone steppers meander from the front patio to the side gate in a garden designed to take care of itself.

1

Pq.

Steppers in gravel

Feature tree

Shrub planting

Disclaimer: Front landscape package excludes driveways, letterboxes and fencing