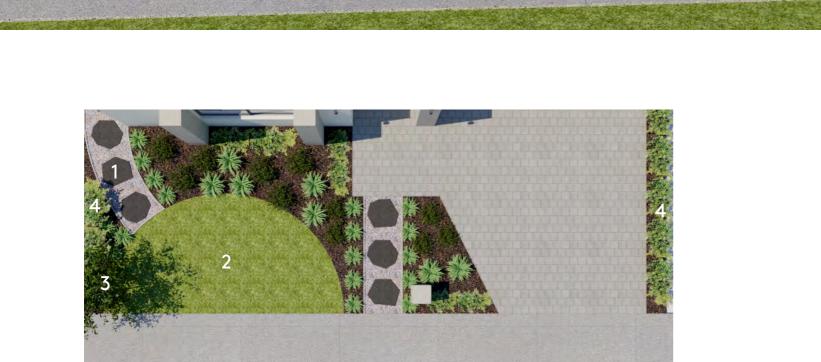

## Japanese Garden

design and plantings. Rich green cascading acacias ne in complete harmony with japonicas and the oriental of of hellebores. The brilliant red foliage of a mature map tree creates a striking showpiece as bluestone stepper through the front yard to the side gate.

### LAYOUT KEY

1 2 3

4

Feature tree

Turf

Steppers in mulch

Shrub planting

Disclaimer: Front landscape package excludes driveways, letterboxes and fencing