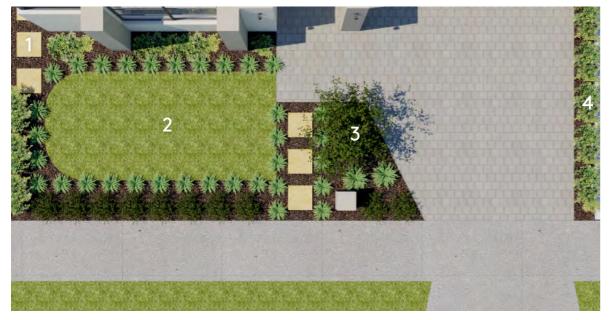

### LAYOUT KEY

1 2 3

4

Feature tree

Turf

Steppers in mulch

Shrub planting

Disclaimer: Front landscape package excludes driveways, letterboxes and fencing

## Japanese Garden

design and plantings. Rich green cascading acacias ne in complete harmony with japonicas and the oriental of of hellebores. The brilliant red foliage of a mature map tree creates a striking showpiece as bluestone stepper through the front yard to the side gate.