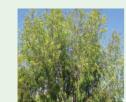

## Japanese Garden

design and plantings. Rich green cascading acacias ne in complete harmony with japonicas and the oriental of of hellebores. The brilliant red foliage of a mature map tree creates a striking showpiece as bluestone stepper through the front yard to the side gate.