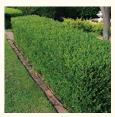

## Classic Garden

The timeless beauty of formal design is yours with the Classic Garden package. This elegant palette of white with purple hues features evergreen buxus hedging and the perfumed beauty of gardenias and lavenders bordering a central front lawn. Stone steppers lead to the front door and side gate, while a mature feature tree brings seasonal

**Ornamental Pear** Pyrus calleryana 'Aristocrat'

**Boxwood** Buxus sempervirens

**Gardenia Florida** Gardenia augusta 'Florida'

**Lilyturf** Liriope muscari

**Society Garlic** Tulbaghia violacea

**Magnolia** Magnolia grandiflora 'Little Gem'