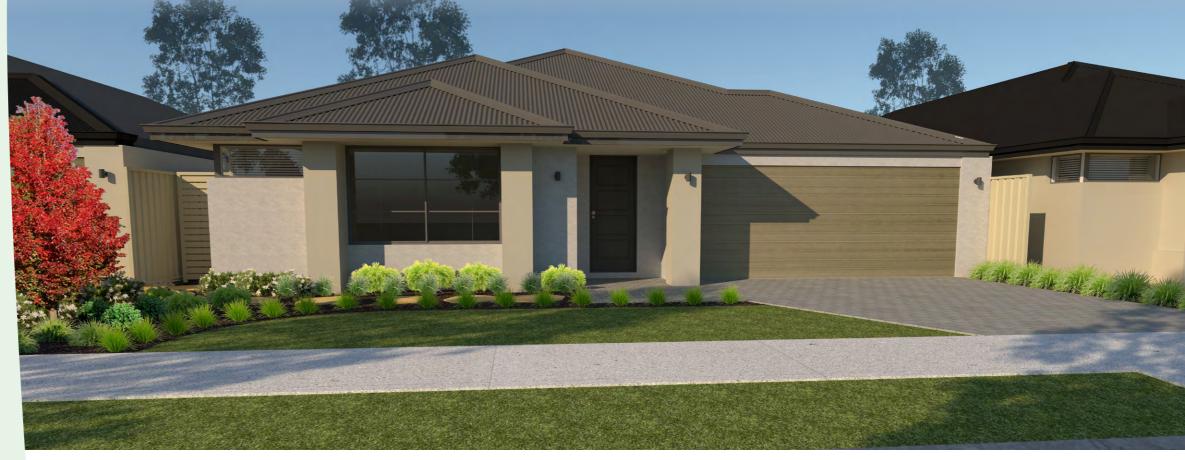

## Japanese Garden

design and plantings. Rich green cascading acacias ne in complete harmony with japonicas and the oriental of of hellebores. The brilliant red foliage of a mature map tree creates a striking showpiece as bluestone stepper through the front yard to the side gate.