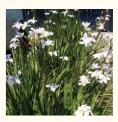

#### LAYOUT KEY

**Renga Renga Lily** Arthropodium cirratum

**Wild Iris** Dietes grandiflora

**English Lavender** Lavandula angustifolia

Creeping Thyme Thymus serpyllum

**Crepe Myrtle** Lagerstroemia indica 'Natchez'

**Ornamental Pear** Pyrus calleryana 'Aristocrat'

**Boxwood** Buxus sempervirens

**Gardenia Florida** Gardenia augusta 'Florida'

**Lilyturf** Liriope muscari

**Society Garlic** Tulbaghia violacea

**Magnolia** Magnolia grandiflora 'Little Gem'

**Chinese Elm** Ulmus parvifolia

Kangaroo Paw

Anigozanthos flavidus

**Blue Flax Lily** Dianella caerulea 'Little Jess'

**Emu Bush** Eremophila 'Blue Horizon' **Blue Fescue Grass** Festuca glauca

Phormium tenax

Flax

Wilga

**Foxtail Grass** Pennisetum alopecuroides

Geijera parviflora

**Native Rosemary** Westringia fruticosa 'Grey Box'

Steppers in gravel

This visually stunnin

a variety of colours, textures and heights. Enjoy Aussie favourites such a vibrant red Kangaroo Paw, the soft blue-grey of Festuca and wispy ornamental grasses. Bluestone steppers meander from the front patio to the side gate in a garden designed to take care of itself.