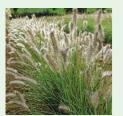

Flax

Wilga

**Foxtail Grass** Pennisetum alopecuroides

Geijera parviflora

**Native Rosemary** Westringia fruticosa 'Grey Box'

Steppers in gravel

This visually stunnin

a variety of colours, textures and heights. Enjoy Aussie favourites such a vibrant red Kangaroo Paw, the soft blue-grey of Festuca and wispy ornamental grasses. Bluestone steppers meander from the front patio to the side gate in a garden designed to take care of itself.