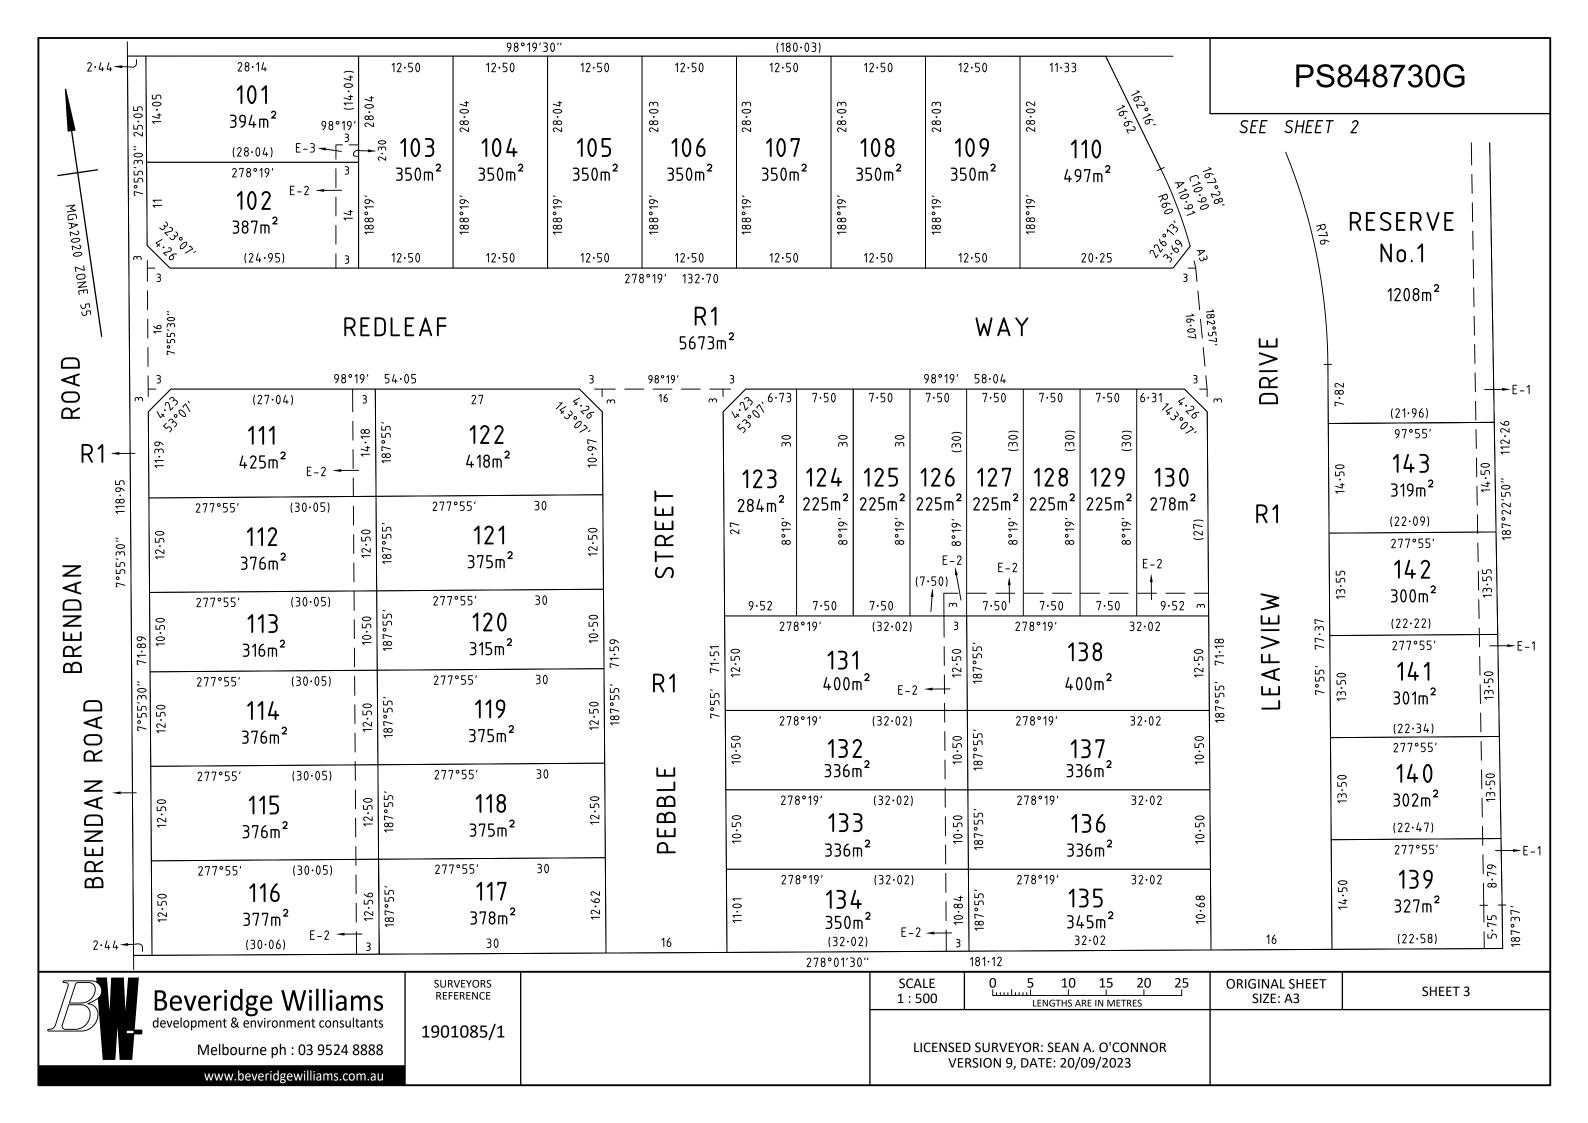

# PS848730G

| ORIGINAL SHEET<br>SIZE: A3 | SHEET 2 |  |  |
|----------------------------|---------|--|--|
|                            |         |  |  |
|                            |         |  |  |