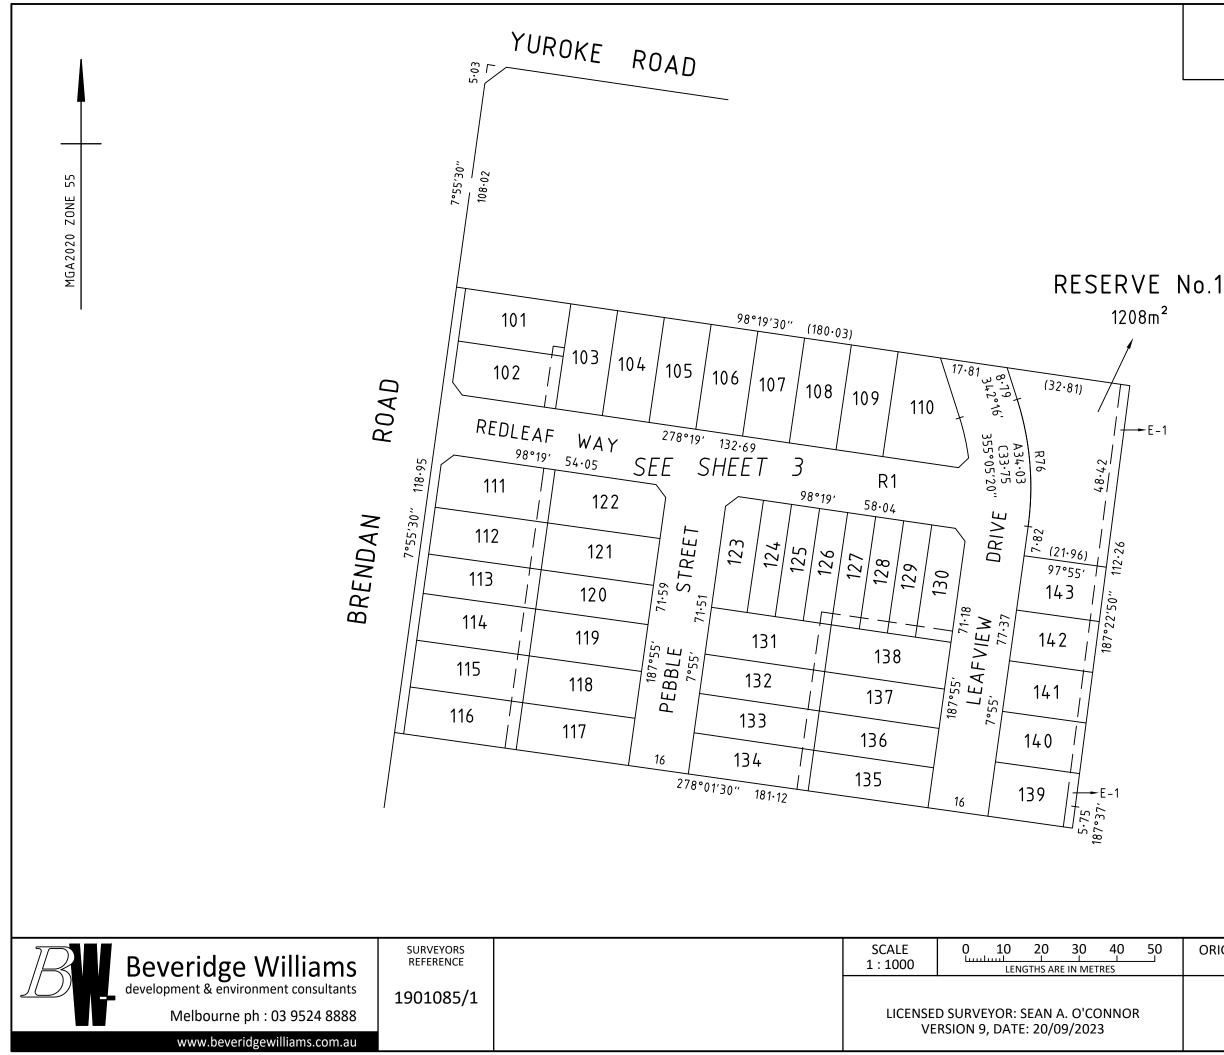

# PS848730G

| ORIGINAL SHEET<br>SIZE: A3 | SHEET 2 |  |  |
|----------------------------|---------|--|--|
|                            |         |  |  |
|                            |         |  |  |